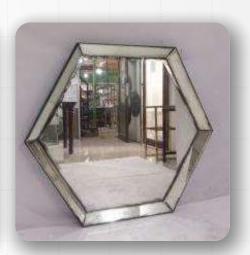

### **WALL MIRROR**

Stylish and functional, our wall mirrors are designed to brighten spaces, add depth, and make a bold statement in any room of your home.