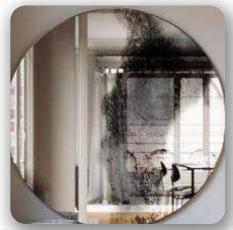

### **WALL MIRROR**

Stylish and functional, our wall mirrors are designed to brighten spaces, add depth, and make a bold statement in any room of your home.