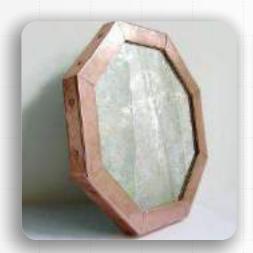

### **WALL MIRROR**

Stylish and functional, our wall mirrors are designed to brighten spaces, add depth, and make a bold statement in any room of your home.